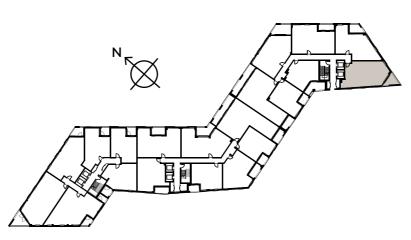

**APARTMENT 207** 

WATERWAY 2ND FLOOR

Living/Kitcher

Bedroom 1

Bedroom 2

Balcony

Ceiling heights may vary with areas below 2.3 meters, please speak to a member of the sales team for more information.

Floorplans shown for Square Roots Lewisham are for approximate measurements only. Exact layouts and sizes may vary. All measurements may vary within a tolerance of +/-SOmm. The dimensions are not intended to be used for carpet sizes, appliance sizes or items of furniture. Furniture layouts are indicative only. Kitchen layout indicative only. Please ask Sales Consultant for further information.