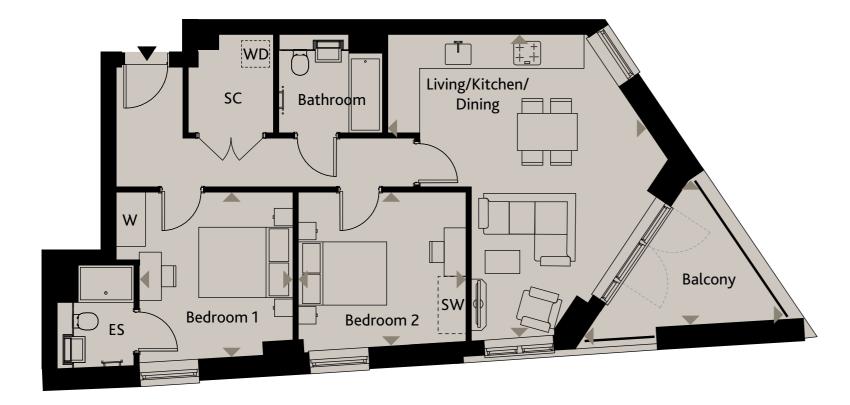

**APARTMENT 207** 

WATERWAY 2ND FLOOR

Living/Kitcher

Bedroom 1

Bedroom 2

Balcony

Ceiling heights may vary with areas below 2.3 meters, please speak to a member of the sales team for more information.

Floorplans shown for Square Roots Lewisham are for approximate measurements only. Exact layouts and sizes may vary. All measurements may vary within a tolerance of +/-SOmm. The dimensions are not intended to be used for carpet sizes, appliance sizes or items of furniture. Furniture layouts are indicative only. Kitchen layout indicative only. Please ask Sales Consultant for further information.

## LEWISHAM

SE13

| n/Dining | 6.32m x 5.53m | 20'8" x 18'2"  |
|----------|---------------|----------------|
|          | 3.48m x 3.25m | 11'5" x 10'8"  |
|          | 3.59m x 3.25m | 11'9" x 10'8"  |
|          | 4.23m x 3.07m | 13'10" x 10'1" |