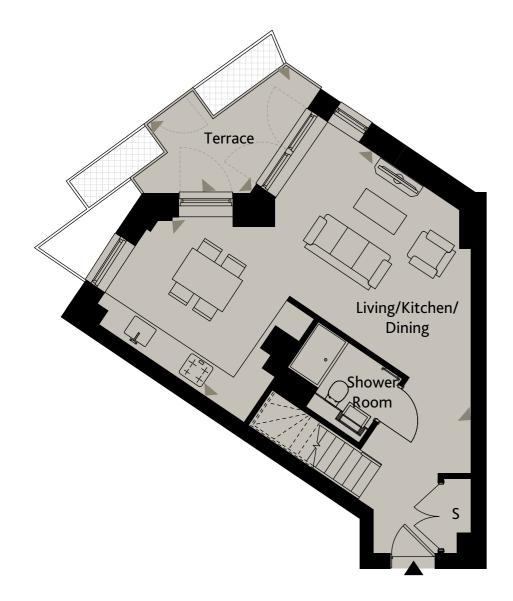

## LOWER FLOOR

| Living/Kitchen/Dining | 7.63m x 6.27m | 25'0" x 20'7" |
|-----------------------|---------------|---------------|
| Terrace               | 3.21m x 2.62m | 10'6" x 8'7"  |
| UPPER FLOOR           |               |               |
| Bedroom 1             | 3.99m x 3.69m | 13'1" x 12'1" |
| Bedroom 2             | 5.05m x 2.83m | 16'6" x 9'3"  |