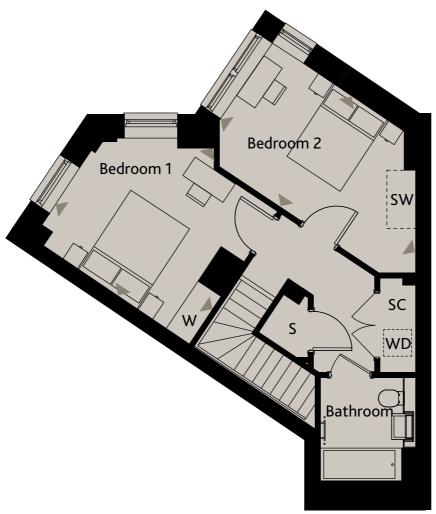

## LOWER FLOOR

| Living/Kitchen/Dining | 7.63m x 6.27m | 25'0" x 20'7" |
|-----------------------|---------------|---------------|
| Terrace               | 3.21m x 2.62m | 10'6" x 8'7"  |
| UPPER FLOOR           |               |               |
| Bedroom 1             | 3.99m x 3.69m | 13'1" x 12'1" |
| Bedroom 2             | 5.05m x 2.83m | 16'6" x 9'3"  |