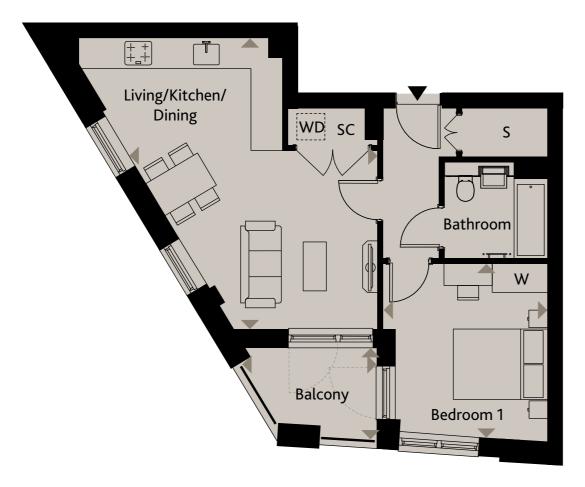

## **APARTMENT 602**

BANKSIDE 6TH FLOOR

LLIVER BOAK

Living/Kitche

Bedroom 1

Balcony

Ceiling heights may vary with areas below 2.3 meters, please speak to a member of the sales team for more information.

Floorplans shown for Square Roots Lewisham are for approximate measurements only. Exact layouts and sizes may vary. All measurements may vary within a tolerance of +/-SOmm. The dimensions are not intended to be used for carpet sizes, appliance sizes or items of furniture. Furniture layouts are indicative only. Kitchen layout indicative only. Please ask Sales Consultant for further information.

## SE13

| en/Dining | 6.19m x 5.27m | 20'3" x 17'3" |
|-----------|---------------|---------------|
|           | 3.71m x 3.50m | 12'2" x 11'5" |
|           | 2.89m x 1.99m | 9'5" x 6'6"   |