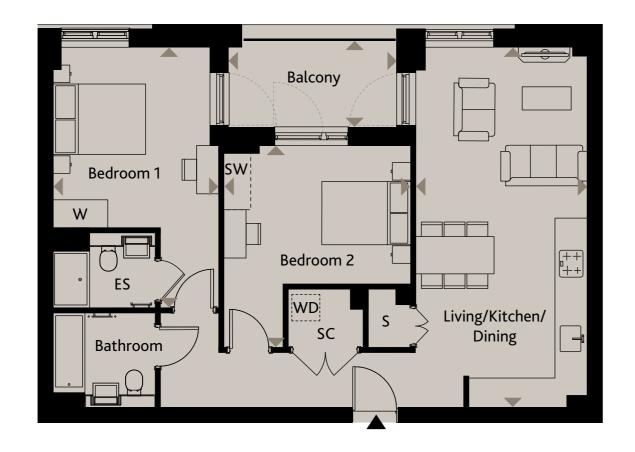

## **APARTMENT 302**

BANKSIDE 3RD FLOOR

## **LEWISHAM**

SE13

| Living/Kitchen/Dining | 7.63m x 3.63m | 25'0" x 11'11" |
|-----------------------|---------------|----------------|
| Bedroom 1             | 5.49m x 3.54m | 18'0" x 11'7"  |
| Bedroom 2             | 4.28m x 3.97m | 14'0" x 13'0"  |
| Balcony               | 3.59m x 1.85m | 11'9" x 6'1"   |

Ceiling heights may vary with areas below 2.3 meters, please speak to a member of the sales team for more information.

Floorplans shown for Square Roots Lewisham are for approximate measurements only. Exact layouts and sizes may vary. All measurements may vary within a tolerance of +/-50mm. The dimensions are not intended to be used for carpet sizes, appliance sizes or items of furniture. Furniture layouts are indicative only. Kitchen layout indicative only. Please ask Sales Consultant for further information.