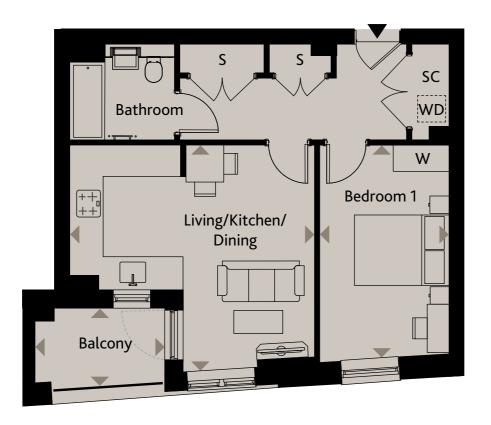

## **APARTMENT 207**

BANKSIDE 2ND FLOOR

## **LEWISHAM**

SE13

| Living/Kitchen/Dining | 5.16m x 4.84m | 16'11" x 15'10" |
|-----------------------|---------------|-----------------|
| Bedroom 1             | 4.53m x 2.75m | 14'10" x 9'0"   |
| Balcony               | 2.77m x 1.69m | 9'1" x 5'6"     |

Ceiling heights may vary with areas below 2.3 meters, please speak to a member of the sales team for more information.

Floorplans shown for Square Roots Lewisham are for approximate measurements only. Exact layouts and sizes may vary. All measurements may vary within a tolerance of +/-50mm. The dimensions are not intended to be used for carpet sizes, appliance sizes or items of furniture. Furniture layouts are indicative only. Kitchen layout indicative only. Please ask Sales Consultant for further information.