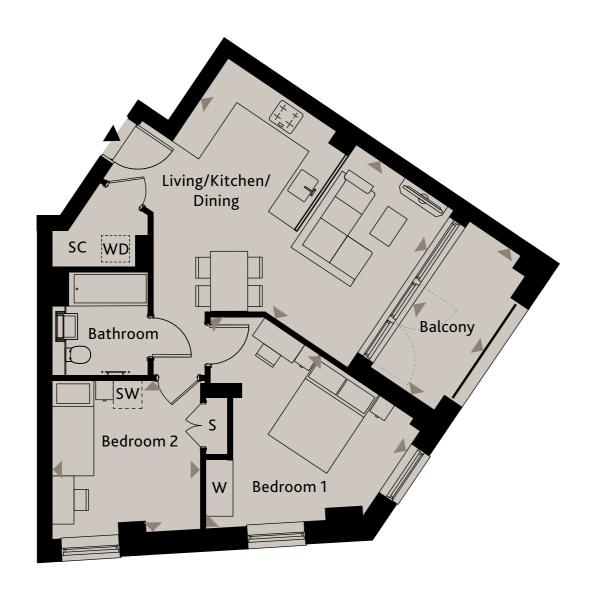

## **APARTMENT 206**

BANKSIDE 2ND FLOOR

## **LEWISHAM**

SE13

| Living/Kitchen/Dining | 5.78m x 4.02m | 18'11" x 13'2" |
|-----------------------|---------------|----------------|
| Bedroom 1             | 4.99m x 4.39m | 16'4" x 14'5"  |
| Bedroom 2             | 3.20m x 3.16m | 10'6" x 10'4"  |
| Balcony               | 3.67m x 1.78m | 12'0" x 5'10"  |

Ceiling heights may vary with areas below 2.3 meters, please speak to a member of the sales team for more information.

Floorplans shown for Square Roots Lewisham are for approximate measurements only. Exact layouts and sizes may vary. All measurements may vary within a tolerance of +/-50mm. The dimensions are not intended to be used for carpet sizes, appliance sizes or items of furniture. Furniture layouts are indicative only. Kitchen layout indicative only. Please ask Sales Consultant for further information.