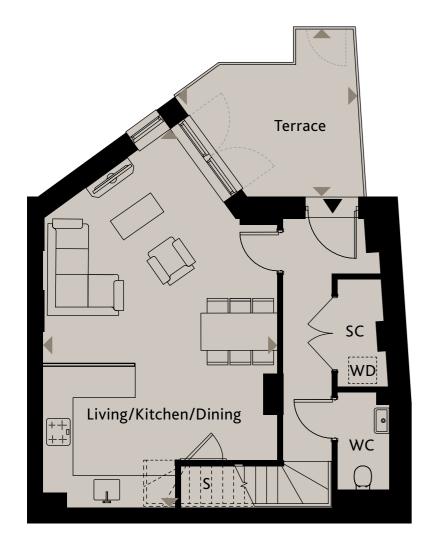

## LOWER FLOOR

| Living/Kitchen/Dining | 8.03m x 5.01m | 26'4" x 16'5"  |
|-----------------------|---------------|----------------|
| Terrace               | 3.85m x 3.60m | 12'7" x 11'9"  |
| UPPER FLOOR           |               |                |
| Bedroom 1             | 5.44m x 3.43m | 17'10" x 11'3" |
| Bedroom 2             | 3.84m x 3.66m | 12′7″ x 12′0″  |

Ceiling heights may vary with areas below 2.3 meters, please speak to a member of the sales team for more information.

Floorplans shown for Square Roots Lewisham are for approximate measurements only. Exact layouts and sizes may vary. All measurements may vary within a tolerance of +/-50mm. The dimensions are not intended to be used for carpet sizes, appliance sizes or items of furniture. Furniture layouts are indicative only. Kitchen layout indicative only. Please ask Sales Consultant for further information.