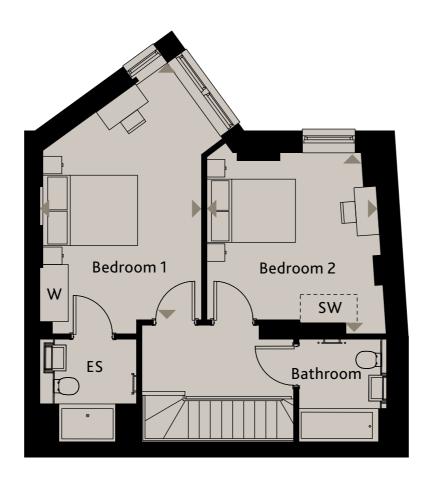

## LOWER FLOOR

| Living/Kitchen/Dining | 8.03m x 5.01m | 26'4" x 16'5"  |
|-----------------------|---------------|----------------|
| Terrace               | 3.85m x 3.60m | 12'7" x 11'9"  |
| UPPER FLOOR           |               |                |
| Bedroom 1             | 5.44m x 3.43m | 17'10" x 11'3" |
| Bedroom 2             | 3.84m x 3.66m | 12′7″ x 12′0″  |

Ceiling heights may vary with areas below 2.3 meters, please speak to a member of the sales team for more information.

Floorplans shown for Square Roots Lewisham are for approximate measurements only. Exact layouts and sizes may vary. All measurements may vary within a tolerance of +/-50mm. The dimensions are not intended to be used for carpet sizes, appliance sizes or items of furniture. Furniture layouts are indicative only. Kitchen layout indicative only. Please ask Sales Consultant for further information.