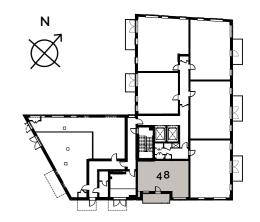

| Living/Kitchen/Dining | 6.50m x 4.03m | 21'3" x 13'2" |
|-----------------------|---------------|---------------|
| Bedroom 1             | 4.57m x 2.95m | 15'0" x 9'8"  |
| Patio                 | 4 74m x 1 64m | 15'6" x 5'4"  |

Ceiling heights may vary with areas below 2.3 meters, please speak to a member of the sales team for more information.

Floorplans shown for Square Roots Hendon are for approximate measurements only. Exact layouts and sizes may vary. All measurements may vary within a tolerance of +/-50mm. The dimensions are not intended to be used for expert sizes, appliance sizes or items of furniture. Furniture layouts are indicative only. Kitchen layout indicative only. Please ask Sales Consultant for further information.

## **APARTMENT 48**

REDWING COURT GROUND FLOOR





## KEY

- **♦►** Measurement Points
- SC Service Cupboard
- SW Space for Wardrobe
- WD Washer Dryer
- S Store Cupboard