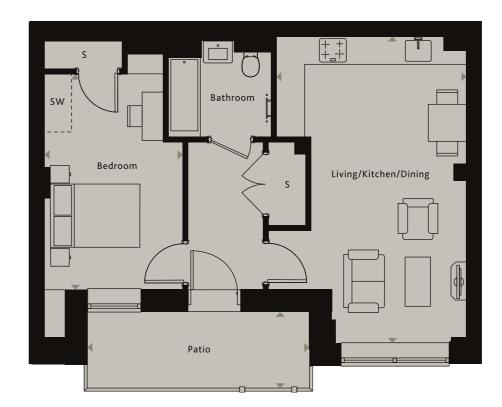

## **HENDON**

NW9

| Living/Kitchen/Dining | 6.50m x 4.03m | 21'3" x 13'2" |
|-----------------------|---------------|---------------|
| Bedroom 1             | 4.57m x 2.95m | 15'0" x 9'8"  |
| Patio                 | 4 74m x 1 64m | 15'6" x 5'4"  |

Ceiling heights may vary with areas below 2.3 meters, please speak to a member of the sales team for more information.

Floorplans shown for Square Roots Hendon are for approximate measurements only. Exact layouts and sizes may vary. All measurements may vary within a tolerance of +/-50mm. The dimensions are not intended to be used for expert sizes, appliance sizes or items of furniture. Furniture layouts are indicative only. Kitchen layout indicative only. Please ask Sales Consultant for further information.

## KEY

- **♦►** Measurement Points
- SC Service Cupboard
- SW Space for Wardrobe
- WD Washer Dryer
- S Store Cupboard