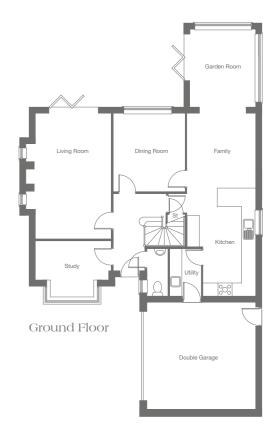

| Ground Floor   |               |               | First Floor |               |                |
|----------------|---------------|---------------|-------------|---------------|----------------|
| Living Room    | 6.11m x 4.08m | 20'1" x 13'5" | Bedroom 1   | 5.15m x 3.82m | 16'11" x 12'6" |
| Kitchen/Family | 8.85m x 3.27m | 29'0" x 10'9" | Bedroom 2   | 5.14m x 3.45m | 16'10" x 11'4" |
| Garden Room    | 3.69m x 3.14m | 12'1" x 10'4" | Bedroom 3   | 3.48m x 3.39m | 11'5" x 11'1"  |
| Dining Room    | 3.74m x 3.46m | 12'3" x 11'4" | Bedroom 4   | 3.48m x 3.06m | 11'5" x 10'1"  |
| Study          | 3.63m x 2.61m | 11'11" x 8'7" | Bedroom 5   | 3.48m x 2.45m | 11'5" x 8'0"   |
| Double Garage  | 5.31m x 5.21m | 17'5" x 17'1" |             |               |                |

Garden Room

Living Room

Dining Room

Family

Kitchen

Ground Floor

Double Garage

<sup>---</sup> Restricted ceiling height