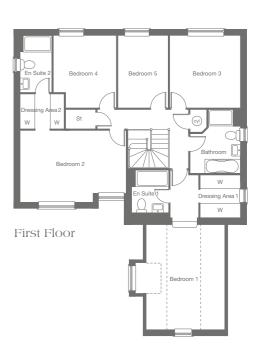

| Ground Floor   |               |               | First Floor |               |                |
|----------------|---------------|---------------|-------------|---------------|----------------|
| Living Room    | 6.11m x 4.08m | 20'1" x 13'5" | Bedroom 1   | 5.15m x 3.82m | 16'11" x 12'6" |
| Kitchen/Family | 8.85m x 3.27m | 29'0" x 10'9" | Bedroom 2   | 5.14m x 3.45m | 16'10" x 11'4" |
| Garden Room    | 3.69m x 3.14m | 12'1" x 10'4" | Bedroom 3   | 3.48m x 3.39m | 11'5" x 11'1"  |
| Dining Room    | 3.74m x 3.46m | 12'3" x 11'4" | Bedroom 4   | 3.48m x 3.06m | 11'5" x 10'1"  |
| Study          | 3.63m x 2.61m | 11'11" x 8'7" | Bedroom 5   | 3.48m x 2.45m | 11'5" x 8'0"   |
| Double Garage  | 5.31m x 5.21m | 17'5" x 17'1" |             |               |                |

<sup>---</sup> Restricted ceiling height