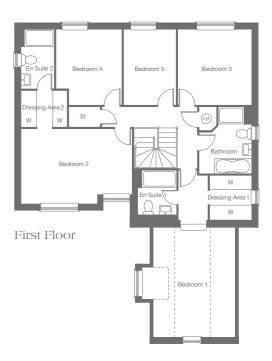

5 bedroom detached home with integral double garage, open plan family kitchen with adjoining garden room, spacious living room, study, separate dining room and dressing areas and en suites to both bedroom 1 & 2.

| Ground Floor   |               |               | First Floor |               |                |
|----------------|---------------|---------------|-------------|---------------|----------------|
| Living Room    | 6.11m x 4.08m | 20'1" x 13'5" | Bedroom 1   | 5.15m x 3.82m | 16'11" x 12'6" |
| Kitchen/Family | 8.85m x 3.27m | 29'0" x 10'9" | Bedroom 2   | 5.14m x 3.45m | 16'10" x 11'4" |
| Garden Room    | 3.69m x 3.14m | 12'1" x 10'4" | Bedroom 3   | 3.48m x 3.39m | 11'5" x 11'1"  |
| Dining Room    | 3.74m x 3.46m | 12'3" x 11'4" | Bedroom 4   | 3.48m x 3.06m | 11'5" x 10'1"  |
| Study          | 3.63m x 2.61m | 11'11" x 8'7" | Bedroom 5   | 3.48m x 2.45m | 11'5" x 8'0"   |
| Double Garage  | 5.31m x 5.21m | 17'5" x 17'1" |             |               |                |