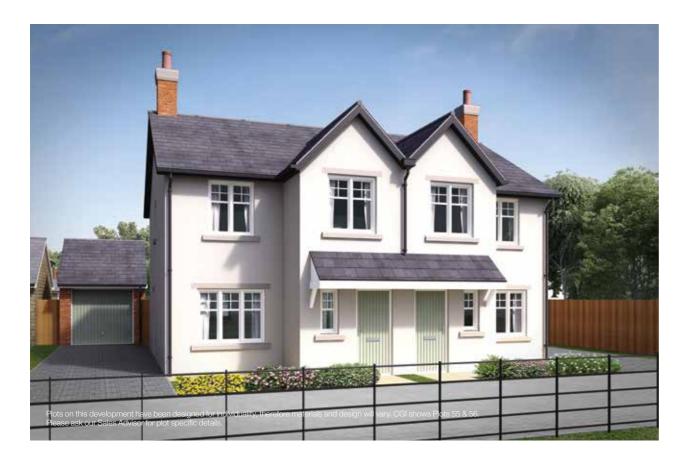

## The Calder – Plots 26-27

4 bedroom semi-detached home with detached single garage, open plan kitchen and dining area, utility, spacious living room and en suite to bedroom 1.

| Ground Floor           |               |                | First Floor |               |               |
|------------------------|---------------|----------------|-------------|---------------|---------------|
| Living Room            | 5.12m x 4.48m | 16'10" x 14'9" | Bedroom 1   | 3.48m x 3.18m | 11'5" x 10'5" |
| Kitchen/Dining         | 5.12m x 4.32m | 16'10" x 14'2" | Bedroom 2   | 3.24m x 2.55m | 10'8" x 8'5"  |
| Detached Single Garage | 5.64m x 2.62m | 18'6" x 8'7"   | Bedroom 3   | 3.20m x 2.27m | 10'6" x 7'5"  |
|                        |               |                | Bedroom 4   | 3.19m x 2.48m | 10'6" x 8'1"  |