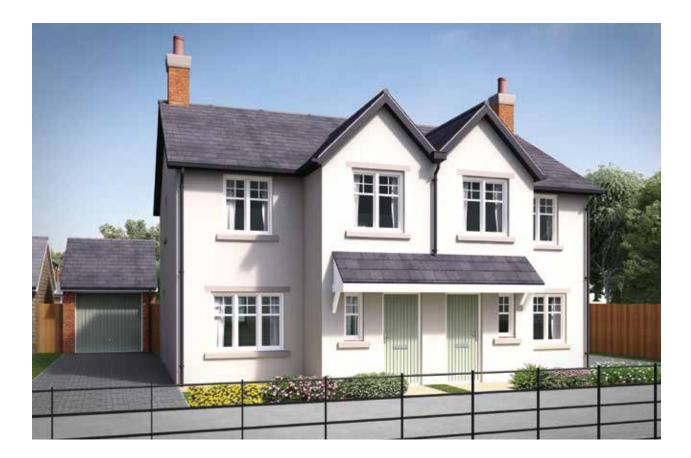

## The Calder – Plots 55-56

4 bedroom semi-detached home with detached single garage, open plan kitchen and dining area, utility, spacious living room and en suite to bedroom 1.

| Ground Floor           |               |                | First Floor |               |               |
|------------------------|---------------|----------------|-------------|---------------|---------------|
| Living Room            | 5.12m x 4.48m | 16'10" x 14'9" | Bedroom 1   | 3.48m x 3.18m | 11'5" x 10'5" |
| Kitchen/Dining         | 5.12m x 4.32m | 16'10" x 14'2" | Bedroom 2   | 3.24m x 2.55m | 10'8" x 8'5"  |
| Detached Single Garage | 5.64m x 2.62m | 18'6" x 8'7"   | Bedroom 3   | 3.20m x 2.27m | 10'6" x 7'5"  |
|                        |               |                | Bedroom 4   | 3.19m x 2.48m | 10'6" x 8'1"  |