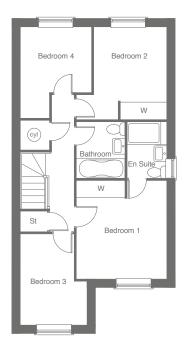

## The Calder – Plots 26-27

4 bedroom semi-detached home with detached single garage, open plan kitchen and dining area, utility, spacious living room and en suite to bedroom 1.

| Ground Floor           |               |                | First Floor |               |               |
|------------------------|---------------|----------------|-------------|---------------|---------------|
| Living Room            | 5.12m x 4.48m | 16'10" x 14'9" | Bedroom 1   | 3.48m x 3.18m | 11'5" x 10'5" |
| Kitchen/Dining         | 5.12m x 4.32m | 16'10" x 14'2" | Bedroom 2   | 3.24m x 2.55m | 10'8" x 8'5"  |
| Detached Single Garage | 5.64m x 2.62m | 18'6" x 8'7"   | Bedroom 3   | 3.20m x 2.27m | 10'6" x 7'5"  |
|                        |               |                | Bedroom 4   | 3.19m x 2.48m | 10'6" x 8'1"  |

First Floor