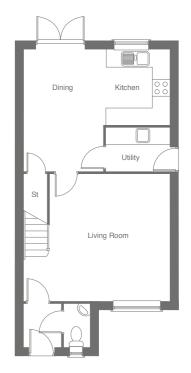

Ground Floor

These floor plans and CGI are for guidance and illustrative purposes only and do not form part of any contract. All room sizes are approximate to maximum dimensions and some plots may be subject to additional gable or bay windows. Please ask our Sales Advisor for details on specification and plot specific street scenes. Every effort has been taken to ensure these plans are as accurate as possible at time of printing. However, Jones Homes reserves the right to vary details as may be necessary and without notice.

## The Calder – Plots 26-27

4 bedroom semi-detached home with detached single garage, open plan kitchen and dining area, utility, spacious living room and en suite to bedroom 1.

| Ground Floor           |               |                | First Floor |               |               |
|------------------------|---------------|----------------|-------------|---------------|---------------|
| Living Room            | 5.12m x 4.48m | 16'10" x 14'9" | Bedroom 1   | 3.48m x 3.18m | 11'5" x 10'5" |
| Kitchen/Dining         | 5.12m x 4.32m | 16'10" x 14'2" | Bedroom 2   | 3.24m x 2.55m | 10'8" x 8'5"  |
| Detached Single Garage | 5.64m x 2.62m | 18'6" x 8'7"   | Bedroom 3   | 3.20m x 2.27m | 10'6" x 7'5"  |
|                        |               |                | Bedroom 4   | 3.19m x 2.48m | 10'6" x 8'1"  |