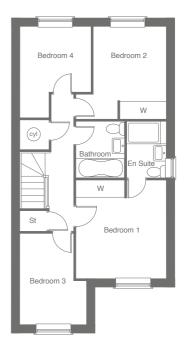

First Floor

## The Calder – Plots 26-27

4 bedroom semi-detached home with detached single garage, open plan kitchen and dining area, utility, spacious living room and en suite to bedroom 1.

| Ground Floor           |               |                | First Floor |               |               |
|------------------------|---------------|----------------|-------------|---------------|---------------|
| Living Room            | 5.12m x 4.48m | 16'10" x 14'9" | Bedroom 1   | 3.48m x 3.18m | 11'5" x 10'5" |
| Kitchen/Dining         | 5.12m x 4.32m | 16'10" x 14'2" | Bedroom 2   | 3.24m x 2.55m | 10'8" x 8'5"  |
| Detached Single Garage | 5.64m x 2.62m | 18'6" x 8'7"   | Bedroom 3   | 3.20m x 2.27m | 10'6" x 7'5"  |
|                        |               |                | Bedroom 4   | 3.19m x 2.48m | 10'6" x 8'1"  |