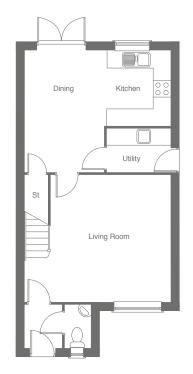

## The Calder – Plots 26-27

4 bedroom semi-detached home with detached single garage, open plan kitchen and dining area, utility, spacious living room and en suite to bedroom 1.

| Ground Floor           |               |                | First Floor |               |               |
|------------------------|---------------|----------------|-------------|---------------|---------------|
| Living Room            | 5.12m x 4.48m | 16'10" x 14'9" | Bedroom 1   | 3.48m x 3.18m | 11'5" x 10'5" |
| Kitchen/Dining         | 5.12m x 4.32m | 16'10" x 14'2" | Bedroom 2   | 3.24m x 2.55m | 10'8" x 8'5"  |
| Detached Single Garage | 5.64m x 2.62m | 18'6" x 8'7"   | Bedroom 3   | 3.20m x 2.27m | 10'6" x 7'5"  |
|                        |               |                | Bedroom 4   | 3.19m x 2.48m | 10'6" x 8'1"  |

Ground Floor

These floor plans and CGI are for guidance and illustrative purposes only and do not form part of any contract. All room sizes are approximate to maximum dimensions and some plots may be subject to additional gable or bay windows. Please ask our Sales Advisor for details on specification and plot specific street scenes. Every effort has been taken to ensure these plans are as accurate as possible at time of printing. However, Jones Homes reserves the right to vary details as may be necessary and without notice.