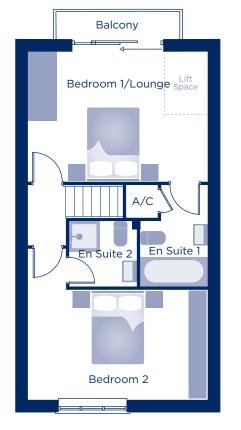

#### First Floor

# First Floor

| Bedroom 1/Lounge | 4.57m | x 3.33m | 15'0" x 11'0" |
|------------------|-------|---------|---------------|
| En Suite 1       | 2.62m | x 1.70m | 8'7" x 5'7"   |
| Bedroom 2        | 4.57m | x 2.81m | 15'0" x 9'2"  |
| En Suite 2       | 1.75m | x 1.68m | 5'9" x 5'6"   |