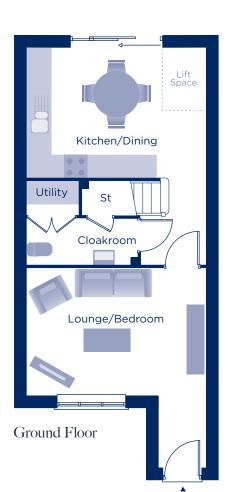

## Ground Floor

Lounge/Bedroom 4.57m x 3.26m 15'0" x 10'8" Kitchen/Dining 4.57m x 3.33m 15'0" x 10'11"