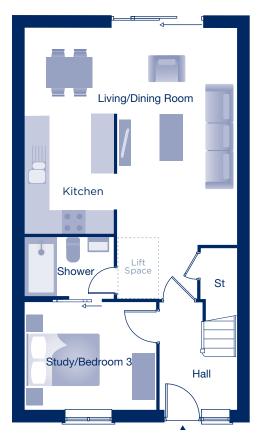

## Ground Floor

| Living/Dining Room | 6.99m | x 5.44m | 22'11" | × 17'10" |
|--------------------|-------|---------|--------|----------|
| Kitchen            | 3.05m | x 2.25m | 10'0"  | x 7'5"   |
| Study/Bedroom 3    | 3.38m | x 2.76m | 11'1"  | x 9'0"   |
| Shower Room        | 2.25m | x 1.53m | 7'5"   | x 5'0"   |
|                    |       |         |        |          |