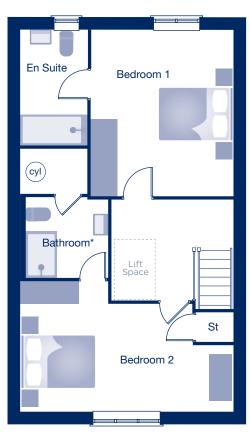

## First Floor

| Bedroom 1 | 4.29m | Χ | 3.75m | 14'1"  | Χ | 12'4" |
|-----------|-------|---|-------|--------|---|-------|
| En Suite  | 2.95m | Χ | 1.60m | 9'8"   | Χ | 5'3"  |
| Bedroom 2 | 5.44m | Χ | 3.36m | 17'10" | Χ | 11'0" |
| Bathroom* | 2.21m | Χ | 2.13m | 7'3"   | Χ | 7'0"  |

<sup>\*</sup> Alternate bathroom layout to plots 4, 7, 58, 59, 62 & 63