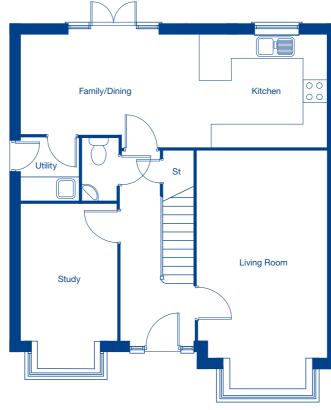

## **Ground Floor**

| iving Room              | 6.15m x 3.34m | 20'2" x 10' |
|-------------------------|---------------|-------------|
| (itchen/Family/Dining   | 8.05m x 2.94m | 26'5" x 9'8 |
| Study                   | 4.16m x 2.51m | 13'8" x 8'3 |
| Detached Single Garage* | 5.64m x 2.62m | 18'6" x 8'7 |

<sup>\*</sup>Integral Single Garage to plot 31, see working drawing.