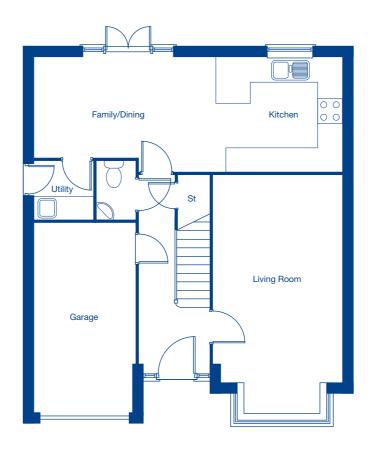

## **Ground Floor**

| Living Room           | 6.15m x 3.34m | 20'2" x 10'  |
|-----------------------|---------------|--------------|
| Kitchen/Family/Dining | 8.05m x 2.94m | 26'5" x 9'8' |
| Garage                | 4.63m x 2.49m | 15'2" x 8'2' |

These floor plans and images are for guidance and illustrative purposes only and do not form part of any contract. All room sizes are approximate to maximum dimensions and some plots may be subject to additional gable or bay windows. Please ask our Sales Advisor for details on specification and plot specific street scenes. Every effort has been taken to ensure these plans are as accurate as possible at time of printing. However, Jones Homes reserves the right to vary details as may be necessary and without notice. JHY3387/June 2019.