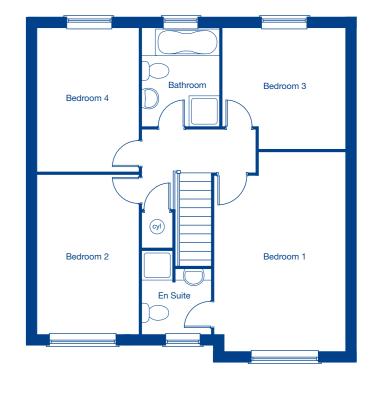

## First Floor

| Bedroom 1 | 5.21m x 3.41m | 17'1" x 11'2' |
|-----------|---------------|---------------|
| Bedroom 2 | 4.16m x 2.64m | 13'8" x 8'8"  |
| Bedroom 3 | 3.21m x 3.19m | 10'6" x 10'5  |
| Bedroom 4 | 3.80m x 2.64m | 12'6" x 8'8"  |

These floor plans and images are for guidance and illustrative purposes only and do not form part of any contract. All room sizes are approximate to maximum dimensions and some plots may be subject to additional gable or bay windows. Please ask our Sales Advisor for details on specification and plot specific street scenes. Every effort has been taken to ensure these plans are as accurate as possible at time of printing. However, Jones Homes reserves the right to vary details as may be necessary and without notice. JHY3387/June 2019.