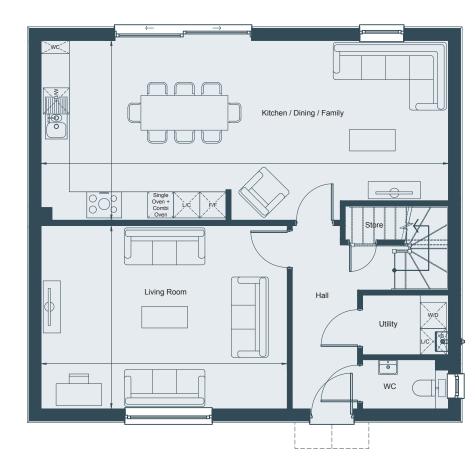

## GROUND FLOOR

| Living Room           | 5.66m x 4.21m | 18′7″ x 13′10″ |
|-----------------------|---------------|----------------|
| Kitchen/Dining/Family | 9 37m x 4 13m | 30'9" x 13'7"  |

FIRST FLOOR

**GROUND FLOOR** 

19