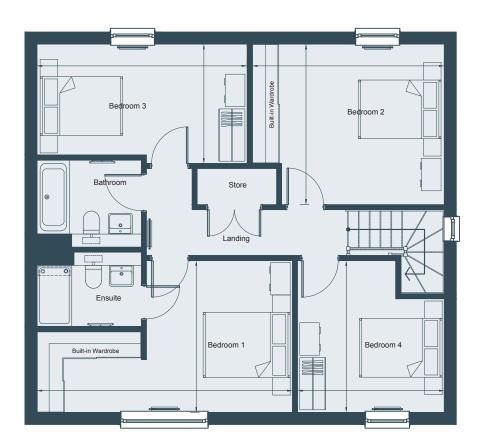

## FIRST FLOOR

| Bedroom 1 | 5.88m x 3.49m | 19′3″ x 11′5″ |
|-----------|---------------|---------------|
| Bedroom 2 | 4.42m x 3.69m | 14'6" x 12'1" |
| Bedroom 3 | 4.83m x 2.74m | 15′10″ x 9′0″ |
| Bedroom 4 | 3.49m x 3.38m | 11′5″ x 11′1″ |

FIRST FLOOR

**GROUND FLOOR** 

19