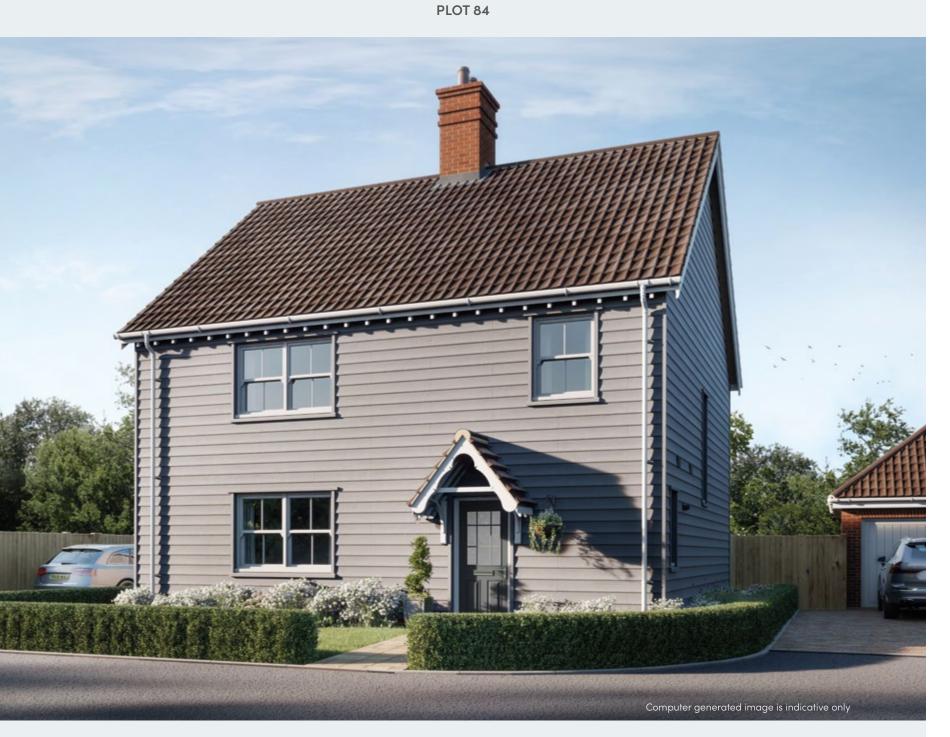

## THE LANGDON

Gross Internal Area 159 sq m | 1,708 sq ft

## 4 BEDROOM DETACHED HOME