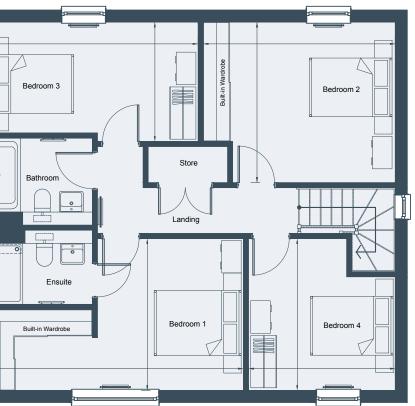

## **FIRST FLOOR**

| Bedroom 1 | 5.88m x 3.49m | 19'3" x 11'5" |
|-----------|---------------|---------------|
| Bedroom 2 | 4.42m x 3.69m | 14'6" x 12'1" |
| Bedroom 3 | 4.83m x 2.74m | 15'10" x 9'0" |
| Bedroom 4 | 3.49m x 3.38m | 11′5″ x 11′1″ |
|           |               |               |

**FIRST FLOOR** 

**GROUND FLOOR**