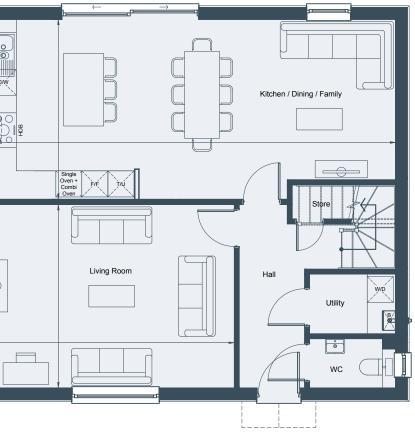

## **GROUND FLOOR**

| Living Room           | 5.66m x 4.21m | 18'7" x 13'10" |
|-----------------------|---------------|----------------|
| Kitchen/Dining/Family | 9.37m x 4.13m | 30'9" x 13'7"  |

**FIRST FLOOR** 

**GROUND FLOOR**