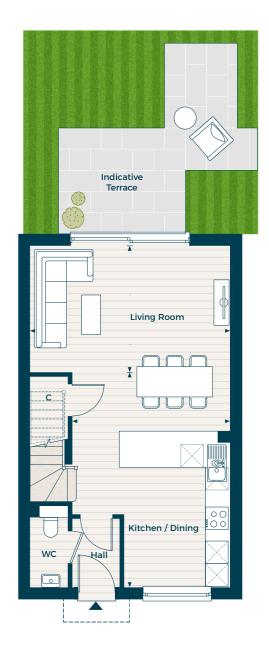

## Bedroom Bedroon Three Two Landing Principal Bedroom

Ground Floor

Living Room 5.29m x 3.34m 17' 4" x 11' 0" Kitchen / Dining

5.69m x 4.17m 18' 8" x 13' 8"

Key:

C - Cupboard W - Built-in Wardrobe 🔺 - Front Entrance <br/>  $\blacktriangleleft \blacktriangleright$  - Depicts where measurements have been taken from

Individual plots vary in size, please ask the Sales Consultant for details.

Computer generated image is indicative only. Floor plans shown are indicative only. To increase legibility these plans have been sized to fit the page and as a result may be of a different scale to others within this document. Location of windows, doors, wardrobes, kitchen units, appliance spaces and bathroom fittings may differ. Garden and Terrace is indicative only. All measurements may vary within a tolerance of 5%. The dimensions are not intended to be used for carpet sizes, appliance sizes or items of furniture.

## First Floor \_\_\_\_\_

Principal Bedroom 6.28m x 3.70m 20' 7" x 12' 2"

Bedroom 2 4.48m x 2.69m 14' 8" x 8' 10"

Bedroom 3 2.69m x 2.80m 8' 10" x 9' 2"