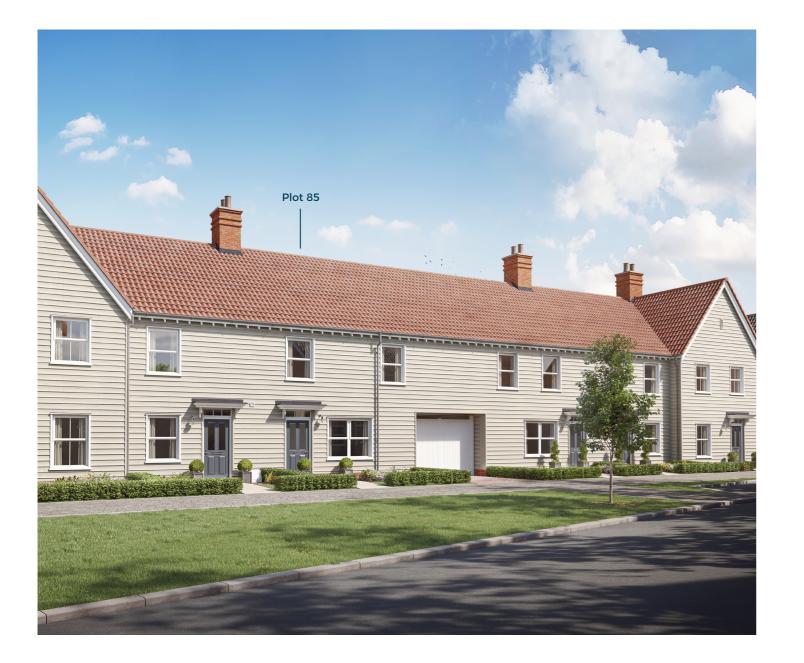

## The Oak (II) OPEN PLAN

Three bedroom terrace home

Plot 85 Gross Internal Area: 114.6 sq m (1,233 sq ft)