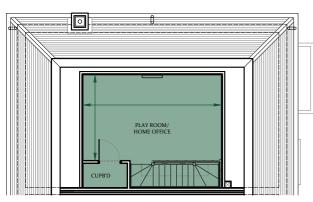

## Floorplan - Plot EG01

3 Bedroom End-Terrace Cottage with Private Garden - Freehold Ground, First & Second Floor Total Area: 1,959 sq ft (182.0 sq m) NSA: 1,582 sq ft (147.0 sq m)

| Living (max.)                 | 20'2" x 13'2" | (6.1m x 4.0m)   |
|-------------------------------|---------------|-----------------|
| Kitchen/Dining (max.)         | 13′9″ x 13′3″ | (4.2m x 4.0m)   |
| Master Bedroom (max.)         | 14′6″ x 12′8″ | (4.4m x 3.8m)   |
| Bedroom 2 (max.)              | 10'8" x 10'3" | (3.2m x 3.1m)   |
| Bedroom 3 (max.)              | 13′3″ x 10′5″ | (4.0m x 3.1m)   |
| Play Room/Home Office (max.)  | 18′0″ x 11′2″ | (5.5m x 3.4m)   |
| riay Roominionic Onice (max.) |               | (0.0117, 0.111) |

Second Floor Plan

First Floor Plan

Ground Floor Plan