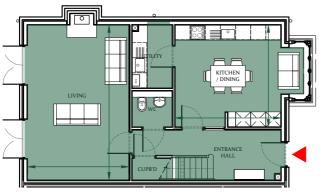

## Floorplan - Plot EG01

3 Bedroom End-Terrace Cottage with Private Garden - Freehold Ground, First & Second Floor Total Area: 1,959 sq ft (182.0 sq m) NSA: 1,582 sq ft (147.0 sq m)

| Living (max.)                 | 20'2" x 13'2" | (6.1m x 4.0m)   |
|-------------------------------|---------------|-----------------|
| Kitchen/Dining (max.)         | 13′9″ x 13′3″ | (4.2m x 4.0m)   |
| Master Bedroom (max.)         | 14′6″ x 12′8″ | (4.4m x 3.8m)   |
| Bedroom 2 (max.)              | 10'8" x 10'3" | (3.2m x 3.1m)   |
| Bedroom 3 (max.)              | 13′3″ x 10′5″ | (4.0m x 3.1m)   |
| Play Room/Home Office (max.)  | 18′0″ x 11′2″ | (5.5m x 3.4m)   |
| riay Roominionic Onice (max.) |               | (0.0117, 0.111) |

Second Floor Plan

First Floor Plan

Ground Floor Plan