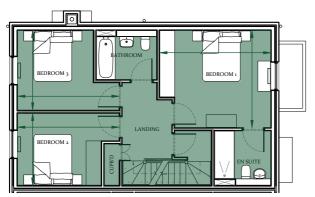

## Floorplan - Plot EG01

3 Bedroom End-Terrace Cottage with Private Garden - Freehold Ground, First & Second Floor Total Area: 1,959 sq ft (182.0 sq m) NSA: 1,582 sq ft (147.0 sq m)

| Living (max.)                 | 20'2" x 13'2" | (6.1m x 4.0m)   |
|-------------------------------|---------------|-----------------|
| Kitchen/Dining (max.)         | 13′9″ x 13′3″ | (4.2m x 4.0m)   |
| Master Bedroom (max.)         | 14′6″ x 12′8″ | (4.4m x 3.8m)   |
| Bedroom 2 (max.)              | 10'8" x 10'3" | (3.2m x 3.1m)   |
| Bedroom 3 (max.)              | 13′3″ x 10′5″ | (4.0m x 3.1m)   |
| Play Room/Home Office (max.)  | 18′0″ x 11′2″ | (5.5m x 3.4m)   |
| riay Roominionic Onice (max.) |               | (0.0117, 0.111) |

Second Floor Plan

First Floor Plan

Ground Floor Plan